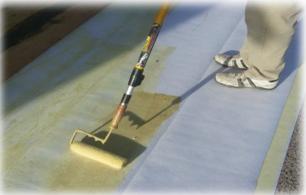

#### APPLICATION:

- Hand apply by roller or brush
- Apply to both membrane & substrate
- Double coat perimeters & detail areas
- Approx coverage of 350 400  $\mathrm{ft}^2\,/\,\mathrm{pail}$
- Mix well before use
- Clean up Toluene