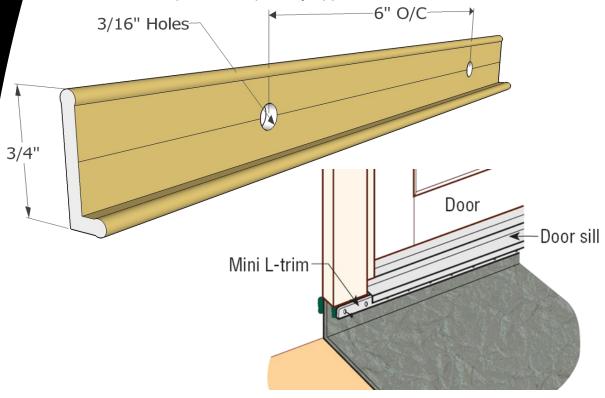

# MECHANICAL FAST

Eurodek Mini 'L-Trim' is a powder coated aluminum termination strip used to mechanically fasten Eurodek membranes in tight details areas. The mini L-Trim is finished with the same durable powder coat as the regular L-Trim only in a smaller 3/4" profile for specialty applications.

### NOTES:

- Powder coated aluminum 'Mini L-Trim' WHITE
- Mechanically fastens detail areas
- Use with approved butyl tape sealant
- Color matched screws also available

# **DIMENSIONS:**

Length: 10ft /pc (3048mm) 3/4" (19 mm) Height:

For further information regarding the Eurodek system please contact: Eurodek Products at: www.eurodek.ca or call (250) 491-7271