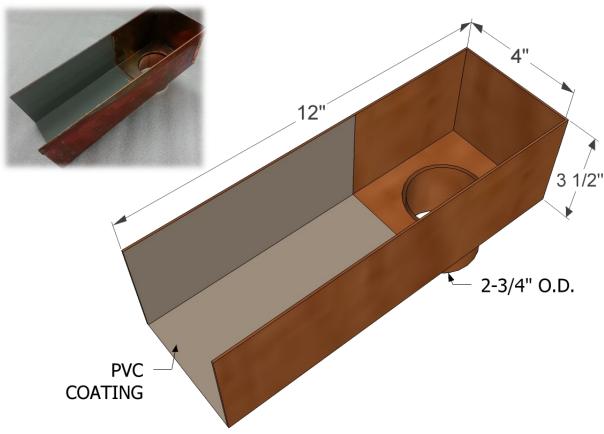

## **PVC COATED BOX SCUPPER**

PVC Coated Box scuppers are designed to provide properly detailed through wall drainage for 'trap deck' applications. The weldable PVC coating ensures a permanent waterproof seal between membrane and scupper body.

## NOTES:

- · Copper scupper body and outlet
- PVC coated mouth for weldable membrane connection
- Folded safety edge top

## **DIMENSIONS:**

Length: 12" (300mm)
Width: 4" (100 mm)
Height: 3 1/2" (88mm)
Outlet Pipe: 2-3/4" (69mm) O.D.

For further information regarding Eurodek Products please contact: Eurodek Products - (250) 491-7271 - <a href="https://www.eurodek.ca">www.eurodek.ca</a>