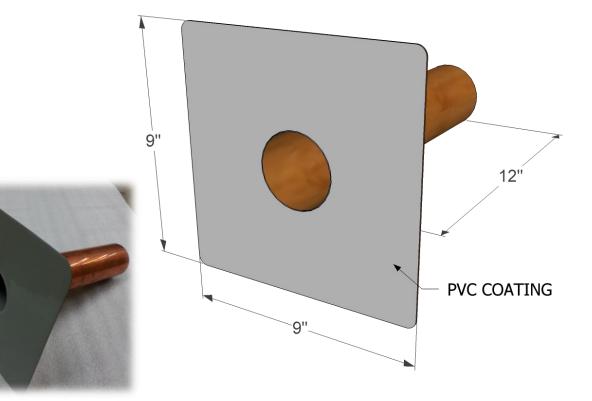

## NOTES:

- Copper flange and outlet pipe
- PVC coated flange for weldable membrane connection
- Flange can be easily modified to suite site requirements.

## **DIMENSIONS:**

• Outlet Pipe:

- Flange Height: 9" (225mm)
- Flange Width: 9" (225 mm) 12" (300mm)
- Pipe Length:
  - 2-3/4" (69mm) O.D.

For further information regarding Eurodek Products please contact: Eurodek Products - (250) 491-7271 - www.eurodek.ca