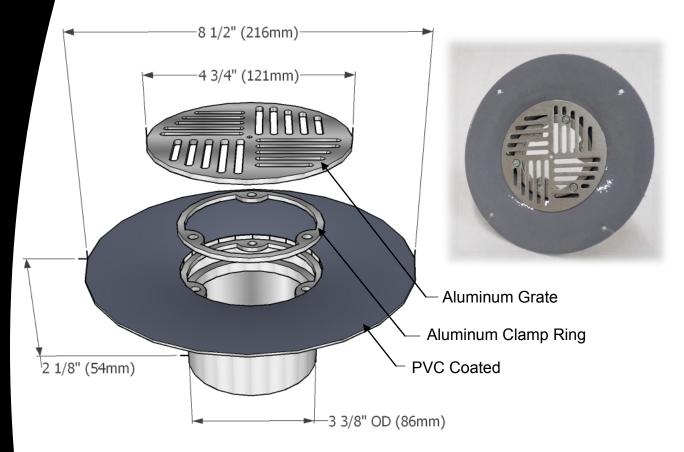

## PVC COATED ROOF DRAIN

The Eurodek PVC coated aluminum roof drain offers both mechanical attachment of the membrane with an aluminum clamp ring as well as a PVC Coated flange for a weld-able seal of the membrane to the drain body. A one piece spun aluminum body guarantees a leak proof drain.

## NOTES:

- One piece spun aluminum drain body.
- Aluminum grate and clamp ring.
- PVC coated flange for weld-able membrane seal.

## **DIMENSIONS:**

• Drain Body: 8-1/2" Dia (216mm)

• Finished Grate: 4-3/4" Dia (121 mm)

• Overall Height: 2-1/8" (54mm)

For further information regarding Eurodek Products please contact: Eurodek Products - (250) 491-7271 - <a href="www.eurodek.ca">www.eurodek.ca</a>