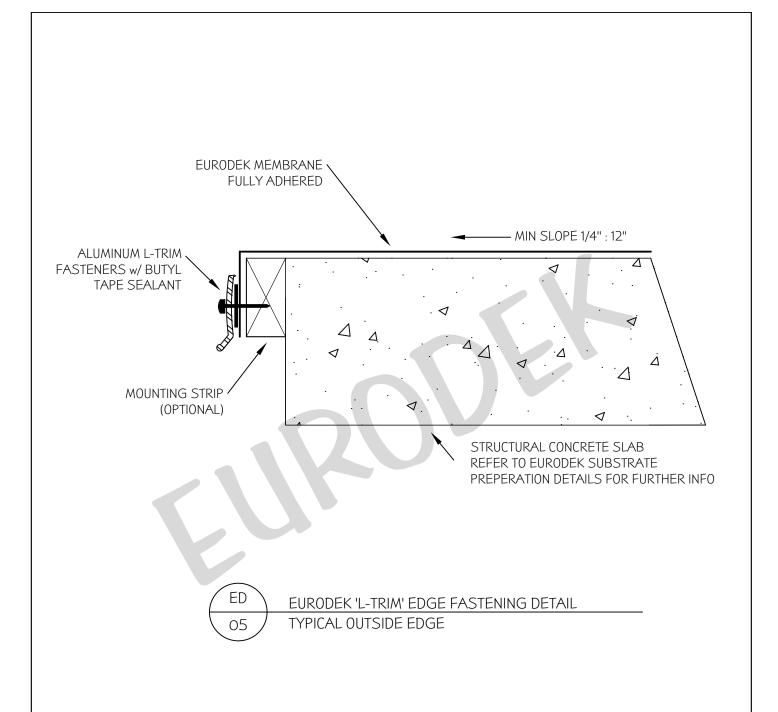

| Project: EURODEK OUTSIDE EDGE DETAIL #5                            |           |                   |        |     | EURODEK PRODUCTS                                                                                              |
|--------------------------------------------------------------------|-----------|-------------------|--------|-----|---------------------------------------------------------------------------------------------------------------|
| Title:                                                             | L-TRIM FA | STENER CONCRETE E | DGE    |     | 602 Adams Rd - Kelowna - BC - V1X 7S1 - Canada<br>Tel: (250) 491-7271 - Fax: (250) 491-7278<br>www.eurodek.ca |
| Date:                                                              | 08/03/19  | Drawing No: ED-05 | Scale: | NTS |                                                                                                               |
| NOTE: Refer to Product Data Sheet ED-301 for L-Trim Specifications |           |                   |        |     |                                                                                                               |