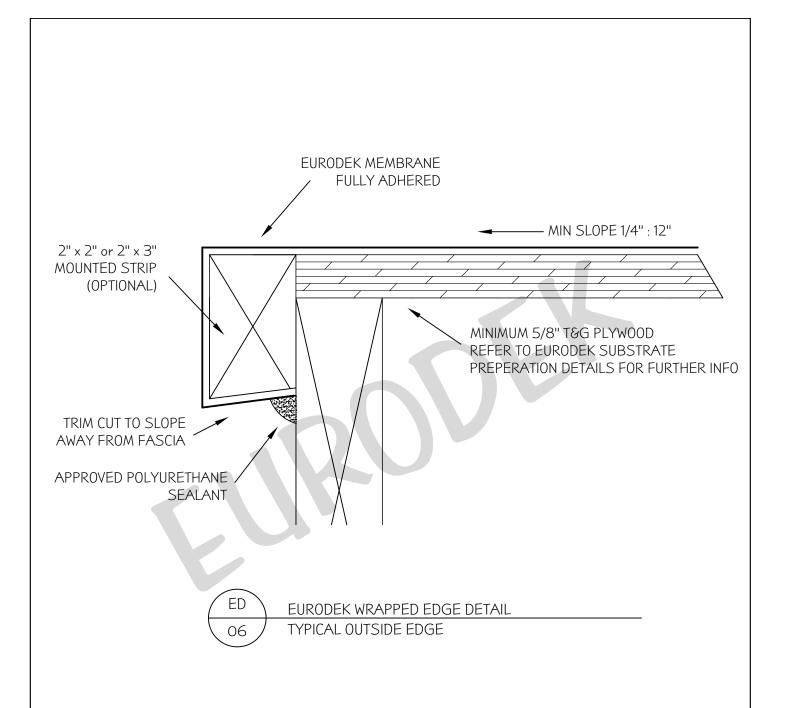

| Project: EURODEK OUTSIDE EDGE DETAIL #6 |                       |                   |        |     | EURODEK PRODUCTS  602 Adams Rd - Kelowna - BC - V1X 7S1 - Canada |
|-----------------------------------------|-----------------------|-------------------|--------|-----|------------------------------------------------------------------|
| Title:                                  | le: WRAPPED EDGE TRIM |                   |        |     | Tel: (250) 491-7271 - Fax: (250) 491-7278                        |
| Date:                                   | 08/03/19              | Drawing No: ED-06 | Scale: | NTS |                                                                  |
| NOTE:                                   |                       |                   |        |     |                                                                  |